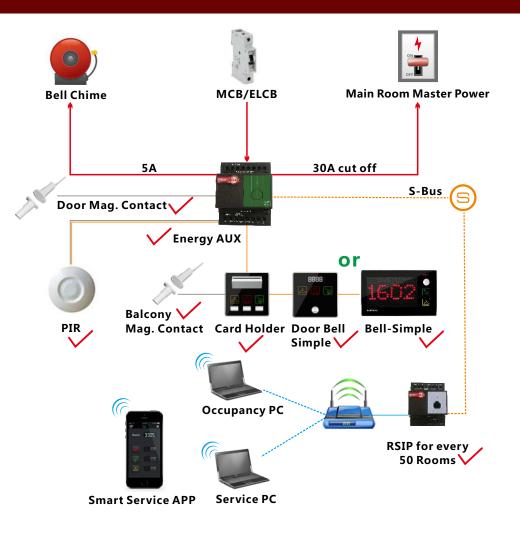

## HOTEL PACKAGES Service & Energy Master

**Free APF** 

Room BBOS

**7** (S)

Smarthome For everyone

www.SmartHomeBus.com www.SmartHotelControl.com

- (Occupancy Flag) Check & reports occupancy Status online (Vacant/Occupied)
- (Energy Smart) Built in Logic that Works Simply:
  - If no occupancy (Vacant) = energy save
  - If balcony door is open=off AC
  - If occupied = power on
- (**Security**) Alert at Reception Station If Guest Room Door is Forgotten Open
- (Moonlighting) Send Warning in Case any one used Room while not Sold
- (Device Monitoring) Equipment Status Watch Dog Provided Free with This Package
- (Service) Request, Display and Management

## Included In This Package:

- 1 Card Holder(Service + Request + Energy)
- 1 Simple Door Bell(Small/Big Room #) With Service LED Display
- 2 Magnetic Door / Window Contacts (Reed Switch) 1 Ceiling PIR Motion Detector
- L Ceiling PIR Motion Detector
- 1 Aux Power (Dual Power Supply 24VDC/12VDC, Smart Energy Logic, 3-Zone Dry Inputs, 2 Relays for Energy) 3 Connectors (4D)
- 1 Free Smart Hotel APP download,
- 1 Free Equipment Watch Dog SW,
- Free RSIP Bridge (1 For Every 50 Rooms)