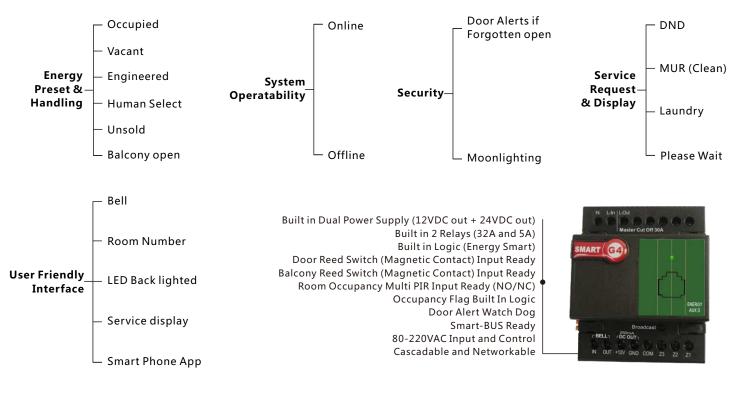

## HOTEL PACKAGES Service & Energy Master

**Free APF** 

Room BBOS

**7** (S)

Smarthome For everyone

www.SmartHomeBus.com www.SmartHotelControl.com

- (Occupancy Flag) Check & reports occupancy Status online (Vacant/Occupied)
- (Energy Smart) Built in Logic that Works Simply:
  - If no occupancy (Vacant) = energy save
  - If balcony door is open=off AC
  - If occupied = power on
- (**Security**) Alert at Reception Station If Guest Room Door is Forgotten Open
- (Moonlighting) Send Warning in Case any one used Room while not Sold
- (Device Monitoring) Equipment Status Watch Dog Provided Free with This Package
- (Service) Request, Display and Management

## Included In This Package:

- 1 Card Holder(Service + Request + Energy)
- 1 Simple Door Bell(Small/Big Room #) With Service LED Display
- 2 Magnetic Door / Window Contacts (Reed Switch) 1 Ceiling PIR Motion Detector
- L Ceiling PIR Motion Detector
- 1 Aux Power (Dual Power Supply 24VDC/12VDC, Smart Energy Logic, 3-Zone Dry Inputs, 2 Relays for Energy) 3 Connectors (4D)
- 1 Free Smart Hotel APP download,
- 1 Free Equipment Watch Dog SW,
- Free RSIP Bridge (1 For Every 50 Rooms)