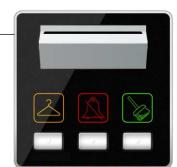

Elegant Modern User Panels Back-Let Room Number Door Bell Push Button Service request and Display Energy Saving (Key Card Holder)

## Included In This Package:

- 1 Card Holder(Service + Request + Energy)
- 1 Simple Door Bell(Small/Big Room #) With Service LED Display
- 2 Magnetic Door / Window Contacts (Reed Switch) 1 Ceiling PIR Motion Detector
- L Ceiling PIR Motion Detector
- 1 Aux Power (Dual Power Supply 24VDC/12VDC, Smart Energy Logic, 3-Zone Dry Inputs, 2 Relays for Energy) 3 Connectors (4D)
- 1 Free Smart Hotel APP download,
- 1 Free Equipment Watch Dog SW,
- Free RSIP Bridge (1 For Every 50 Rooms)