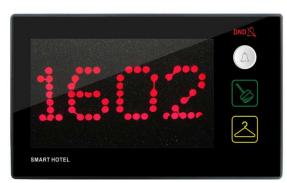

Elegant Modern User Panels Back-Let Room Number Door Bell Push Button Service request and Display Energy Saving (Key Card Holder)

## Included In This Package:

- 1 Card Holder(Service + Request + Energy)
- 1 Simple Door Bell(Small/Big Room #) With Service LED Display
- 2 Magnetic Door / Window Contacts (Reed Switch) 1 Ceiling PIR Motion Detector
- L Ceiling PIR Motion Detector
- 1 Aux Power (Dual Power Supply 24VDC/12VDC, Smart Energy Logic, 3-Zone Dry Inputs, 2 Relays for Energy) 3 Connectors (4D)
- 1 Free Smart Hotel APP download,
- 1 Free Equipment Watch Dog SW,
- Free RSIP Bridge (1 For Every 50 Rooms)